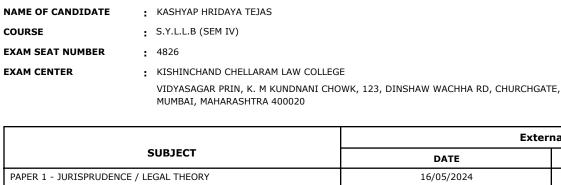

TALLE 2 - CONTRACT - II | NAL LAW- II                                                     | 27/05/2024                            | 10:30AM - 1:00PM           |
| PAPER 3 - CONSTITUTION  |                                                                 |                                       | 10:30AM - 1:00PM           |
|                         | AND PENOLOGY                                                    | 29/05/2024                            | 10150/111 1100111          |

Note : No corrections are to be made directly(using pen) on Hall Ticket. In case of any corrections students are required to contact the college examination section immediately.



VIDYASAGAR PRIN, K. M KUNDNANI CHOWK, 123, DINSHAW WACHHA RD, CHURCHGATE, MUMBAI, MAHARASHTRA 400020

#### HALL TICKET : MAY 2024



| SUBJECT                                       | DATE       | TIME             |
|-----------------------------------------------|------------|------------------|
| PAPER 1 - JURISPRUDENCE / LEGAL THEORY        | 16/05/2024 | 10:30AM - 1:00PM |
| PAPER 2 - CONTRACT - II                       | 22/05/2024 | 10:30AM - 1:00PM |
| PAPER 3 - CONSTITUTIONAL LAW- II              | 27/05/2024 | 10:30AM - 1:00PM |
| PAPER 4 - CRIMINOLOGY AND PENOLOGY            | 29/05/2024 | 10:30AM - 1:00PM |
| PAPER 5 DRAFTING PLEADING AND CONVEYANCING II | 30/05/2024 | 8:30AM - 11:00AM |

Signature of the Candidate

Principal

Note : No corrections are to be made directly(using pen) on Hall Ticket. In case of any corrections students are required to contact the college examination section immediately.

|