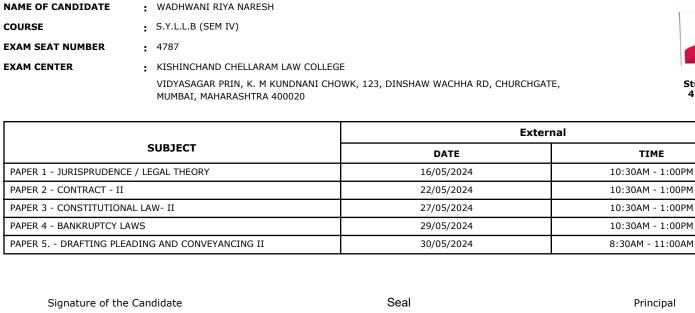

|                                               | Exter      | nal              |
|-----------------------------------------------|------------|------------------|
| SUBJECT                                       | DATE       | TIME             |
| PAPER 1 - JURISPRUDENCE / LEGAL THEORY        | 16/05/2024 | 10:30AM - 1:00PM |
| PAPER 2 - CONTRACT - II                       | 22/05/2024 | 10:30AM - 1:00PM |
| PAPER 3 - CONSTITUTIONAL LAW- II              | 27/05/2024 | 10:30AM - 1:00PM |
| PAPER 4 - BANKRUPTCY LAWS                     | 29/05/2024 | 10:30AM - 1:00PM |
| PAPER 5 DRAFTING PLEADING AND CONVEYANCING II | 30/05/2024 | 8:30AM - 11:00AM |