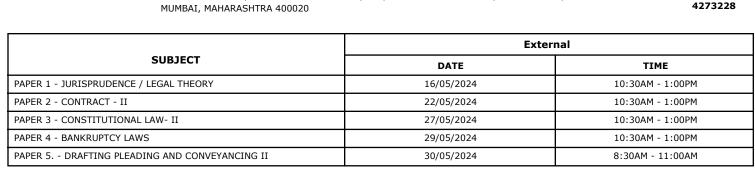

00020

### HALL TICKET : MAY 2024

| NAME OF CANDIDATE | : SHROFF PAYAL MANOJ                                                                                 |
|-------------------|------------------------------------------------------------------------------------------------------|
| COURSE            | : S.Y.L.L.B (SEM IV)                                                                                 |
| EXAM SEAT NUMBER  | : 4769                                                                                               |
| EXAM CENTER       | : KISHINCHAND CHELLARAM LAW COLLEGE                                                                  |
|                   | VIDYASAGAR PRIN, K. M KUNDNANI CHOWK, 123, DINSHAW WACHHA RD, CHURCHGATE, MUMBAI. MAHARASHTRA 400020 |



Student Id



Signature of the Candidate

Seal

Principal

Note : No corrections are to be made directly(using pen) on Hall Ticket. In case of any corrections students are required to contact the college examination section immediately.

| VIDYAS,